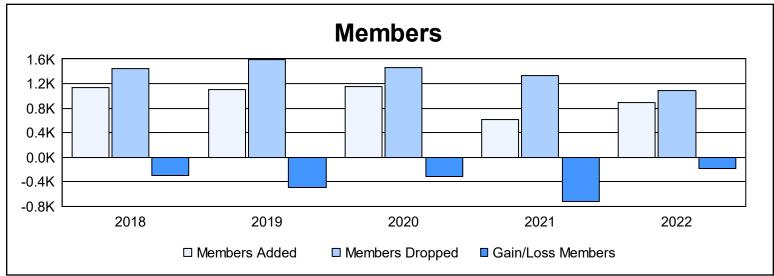

| Year      | New<br>Clubs | Dropped<br>Clubs | Gain/<br>Loss<br>Clubs | New<br>Members | Charter<br>Members | Reinstate<br>Members | Transfer<br>Members | Total<br>Member<br>Added | Total<br>Members<br>Dropped | Gain/<br>Loss<br>Members |
|-----------|--------------|------------------|------------------------|----------------|--------------------|----------------------|---------------------|--------------------------|-----------------------------|--------------------------|
| 2017-2018 | 3            | 8                | -5                     | 967            | 62                 | 44                   | 62                  | 1,135                    | 1,437                       | -302                     |
| 2018-2019 | 1            | 13               | -12                    | 969            | 30                 | 27                   | 76                  | 1,102                    | 1,594                       | -492                     |
| 2019-2020 | 6            | 7                | -1                     | 910            | 148                | 55                   | 42                  | 1,155                    | 1,463                       | -308                     |
| 2020-2021 | 2            | 14               | -12                    | 517            | 55                 | 21                   | 20                  | 613                      | 1,328                       | -715                     |
| 2021-2022 | 3            | 11               | -8                     | 749            | 93                 | 24                   | 26                  | 892                      | 1,082                       | -190                     |
| Average   | 3            | 11               | -8                     | 822            | 78                 | 34                   | 45                  | 979                      | 1,381                       | -401                     |