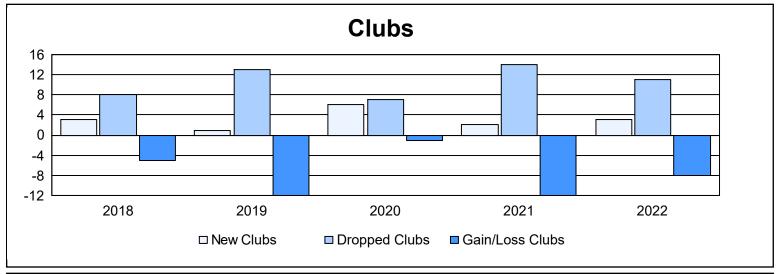

| Year      | New<br>Clubs | Dropped<br>Clubs | Gain/<br>Loss<br>Clubs | New<br>Members | Charter<br>Members | Reinstate<br>Members | Transfer<br>Members | Total<br>Member<br>Added | Total<br>Members<br>Dropped | Gain/<br>Loss<br>Members |
|-----------|--------------|------------------|------------------------|----------------|--------------------|----------------------|---------------------|--------------------------|-----------------------------|--------------------------|
| 2017-2018 | 3            | 8                | -5                     | 967            | 62                 | 44                   | 62                  | 1,135                    | 1,437                       | -302                     |
| 2018-2019 | 1            | 13               | -12                    | 969            | 30                 | 27                   | 76                  | 1,102                    | 1,594                       | -492                     |
| 2019-2020 | 6            | 7                | -1                     | 910            | 148                | 55                   | 42                  | 1,155                    | 1,463                       | -308                     |
| 2020-2021 | 2            | 14               | -12                    | 517            | 55                 | 21                   | 20                  | 613                      | 1,328                       | -715                     |
| 2021-2022 | 3            | 11               | -8                     | 749            | 93                 | 24                   | 26                  | 892                      | 1,082                       | -190                     |
| Average   | 3            | 11               | -8                     | 822            | 78                 | 34                   | 45                  | 979                      | 1,381                       | -401                     |